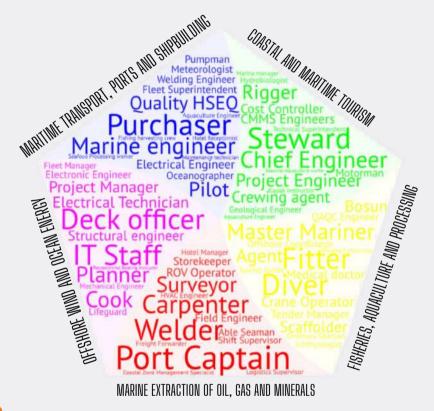

#### WHAT'S NFW?

- 100 careers which are the most needed by the labour market in the blue economy, selected with the support of professionals
- Relevant skills and competences required for each career, based on stakeholders' consultancy
- Valuable insights to inform learners from vocational education and the potential employees about career paths and progression, average salary and work schedule
- VET learners survey responses about the driven factors for choosing career
- Interviews with mentors and school counselors to understand the needs for guiding VET learners in choosing their career

### WHAT'S NEXT?

Online Training Course in Blue Economy for mentors and school counselors, comprising of course modules for 5 industry sectors:

- Maritime transport, ports and shipbuilding
- Coastal and maritime tourism and tourism hospitality
- Offshore wind and ocean energy
- Marine extraction of oil, gas and minerals
- Fisheries, aquaculture and processing